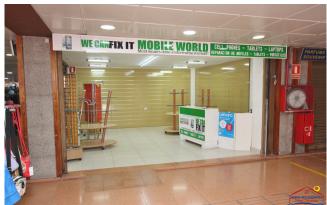

# **About the property**

Local for sale or rent in Puerto Rico, Gran Canaria.

This compact local is located in the town of Puerto Rico, in the south of Gran Canaria. Specifically, it is located within the Puerto Rico Shopping Center that has been open for over 20 years. It could be said that it has always been, and continues to be, the heart of the town. Within this Shopping Center there are numerous shops, restaurants and entertainment venues open practically 24 hours a day.

However, it is not the only Shopping Center in the area, a couple of years ago another two were opened and they have made Puerto Rico an even more frequented town by both tourists and local visitors.

The place has two terraces and automatic doors. It has all the light installation done and has a large space to take advantage of depending on the products that are being sold. It has a community fee of  $\[mathbb{e}\]$ 120 and is available for sale or to rent for  $\[mathbb{e}\]$ 1,000/month for one year.