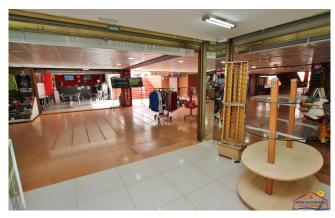

# **About the property**

Local for sale or rent in Puerto Rico, Gran Canaria.

This compact local is located in the town of Puerto Rico, in the south of Gran Canaria. Specifically, it is located within the Puerto Rico Shopping Center that has been open for over 20 years. It could be said that it has always been, and continues to be, the heart of the town. Within this Shopping Center there are numerous shops, restaurants and entertainment venues open practically 24 hours a day.

However, it is not the only Shopping Center in the area, a couple of years ago another two were opened and they have made Puerto Rico an even more frequented town by both tourists and local visitors.

The place has two terraces and automatic doors. It has all the light installation done and has a large space to take advantage of depending on the products that are being sold. It has a community fee of  $\[mathbb{e}\]$ 120 and is available for sale or to rent for  $\[mathbb{e}\]$ 1,000/month for one year.