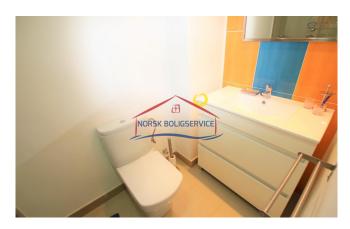

Living room has a sofa bed, furniture, decoration

New kitchen with oven, vitroceramic with 4 plates, extractor, sink

Bedroom with 2 double beds, large sliding windows

Bathroom with shower, WC, cabinet, washing machine

#### **Key property facilities**

1 bathroom 20 m from beach