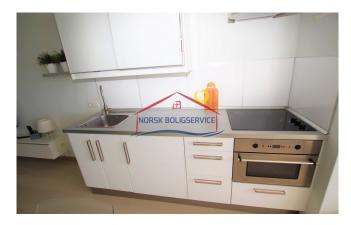

Living room has a sofa bed, furniture, decoration

New kitchen with oven, vitroceramic with 4 plates, extractor, sink

Bedroom with 2 double beds, large sliding windows

Bathroom with shower, WC, cabinet, washing machine