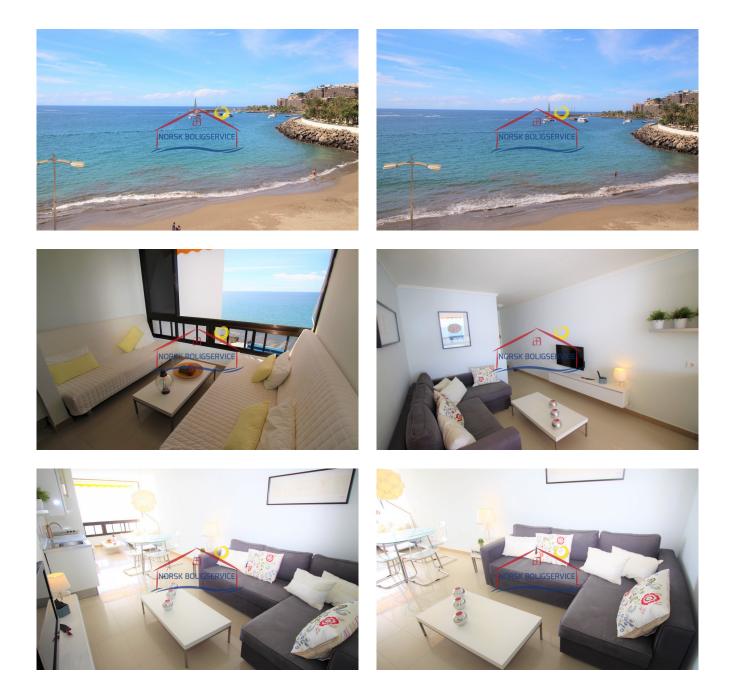

## About the property

Excellent renovated Studio for rent in Patalavaca with wonderful views of the sea. It is located in an emblematic area in the south of Gran Canaria. The complex has double access with exits to the beach. Available several restaurants, shops, supermarkets, pharmacy just 200 meters away. Mobility facilitates a new corridor to the Anfi beach itself. Bus and taxi stop in 100 meters. Preferable long term or less months. Water and electricity included up to 50 euros. Internet connection for extra payment at the reception.

Living room has a sofa bed, furniture, decoration

New kitchen with oven, vitroceramic with 4 plates, extractor, sink

Bedroom with 2 double beds, large sliding windows

Bathroom with shower, WC, cabinet, washing machine