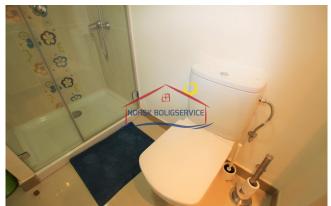

Living room has a sofa bed, furniture, decoration

New kitchen with oven, vitroceramic with 4 plates, extractor, sink

Bedroom with 2 double beds, large sliding windows

Bathroom with shower, WC, cabinet, washing machine

#### **Key property facilities**

1 bathroom 20 m from beach