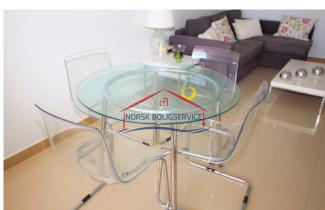

## About the property

Excellent renovated Studio for rent in Patalavaca with wonderful views of the sea. It is located in an emblematic area in the south of Gran Canaria. The complex has double access with exits to the beach. Available several restaurants, shops, supermarkets, pharmacy just 200 meters away. Mobility facilitates a new corridor to the Anfi beach itself. Bus and taxi stop in 100 meters. Preferable long term or less months. Water and electricity included up to 50 euros. Internet connection for extra payment at the reception.

Living room has a sofa bed, furniture, decoration

New kitchen with oven, vitroceramic with 4 plates, extractor, sink

Bedroom with 2 double beds, large sliding windows

Bathroom with shower, WC, cabinet, washing machine