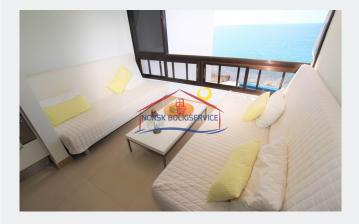

## About the property

Excellent renovated Studio for rent in Patalavaca with wonderful views of the sea. It is located in an emblematic area in the south of Gran Canaria. The complex has double access with exits to the beach. Available several restaurants, shops, supermarkets, pharmacy just 200 meters away. Mobility facilitates a new corridor to the Anfi beach itself. Bus and taxi stop in 100 meters. Preferable long term or less months. Water and electricity included up to 50 euros. Internet connection for extra payment at the reception.

Living room has a sofa bed, furniture, decoration

New kitchen with oven, vitroceramic with 4 plates, extractor, sink

Bedroom with 2 double beds, large sliding windows

Bathroom with shower, WC, cabinet, washing machine