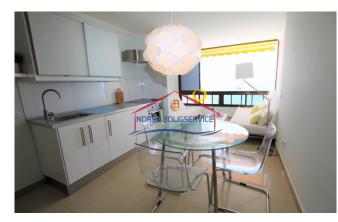

Living room has a sofa bed, furniture, decoration

New kitchen with oven, vitroceramic with 4 plates, extractor, sink

Bedroom with 2 double beds, large sliding windows

Bathroom with shower, WC, cabinet, washing machine