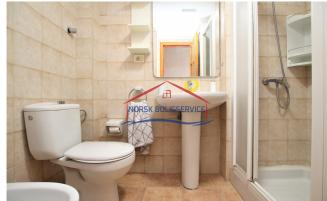

Small living room with sofa bed, 32-inch TV, decoration, furniture

Bedroom with 2 single beds divided from the living room with a wooden divider

Full bathroom with shower, toilet, cabinet, washing