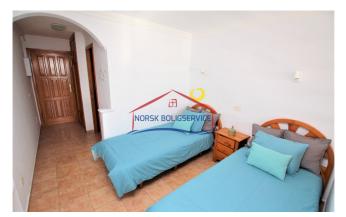

Small living room with sofa bed, 32-inch TV, decoration, furniture

Bedroom with 2 single beds divided from the living room with a wooden divider

Full bathroom with shower, toilet, cabinet, washing