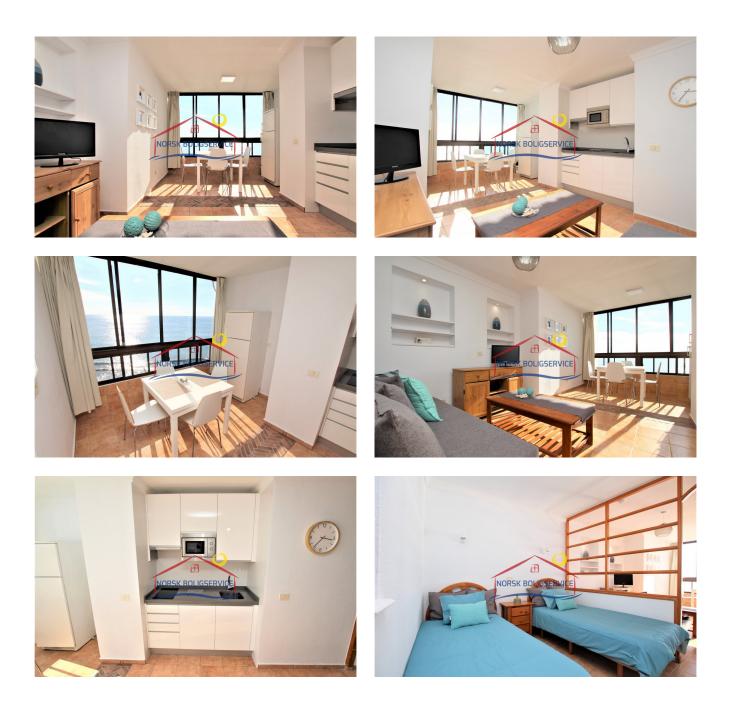

## **About the property**

Perfect Studio for rent in Patalavaca with fantastic views of the sea, unforgettable sunsets, semi-renovated, new kitchen, sliding windows for easy ventilation. It is located in a well-known and valued building, it has double access with direct access to the beach (50 meters). Supermarkets, pharmacy, shops, bus stop and taxis in just 150 meters in diameter, perfect for one or max. two people. Preferable long distance with option to less months. Water and electricity costs are included in the rental price. Wifi Internet included in the price. Bed linen and towels available.

New kitchen together with a dining room with table and chairs, equipped with micro / grill, large fridge with freezer, ceramic hob with 2 plates, sliding windows with ventilation

Smokers are accepted but 100 Euros will be charged for cleaning.

Small living room with sofa bed, 32-inch TV, decoration, furniture

Bedroom with 2 single beds divided from the living room with a wooden divider

Full bathroom with shower, toilet, cabinet, washing