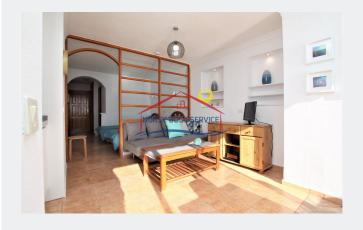

Small living room with sofa bed, 32-inch TV, decoration, furniture

Bedroom with 2 single beds divided from the living room with a wooden divider

Full bathroom with shower, toilet, cabinet, washing