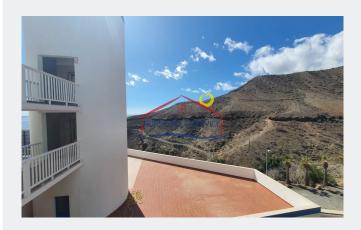

The floor consists of the following distribution:

- Fully equipped compact kitchen. It has a fridge, ceramic hob and microwave, among others.
- Living room with direct access to the terrace of the apartment. Sunlight enters practically all day.
- Small bathroom with shower and washing machine.
- Large room with direct access to the terrace.
- Terrace with balcony and views of the Patalavaca ravine. It has a table and two seats to enjoy the sunny and quiet afternoons of the town. In addition, the terrace also has a folding awning that you can adjust as you please.

#### Other facilities

- Terrace
- Internet
- Shower
- Swimming pool
- Elevator
- Furnished

The apartment is located within a complex. This has several entrances, one of them from the main street. In addition, it has a communal pool and elevator for easy access. It is located just 50m from the supermarket and about 300m from Patalavaca beach where you can find from a pharmacy to restaurants.