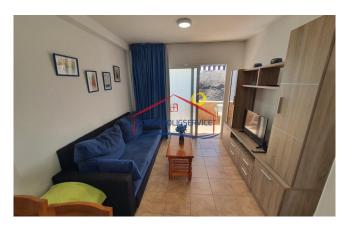

The floor consists of the following distribution:

- Fully equipped compact kitchen. It has a fridge, ceramic hob and microwave, among others.
- Living room with direct access to the terrace of the apartment. Sunlight enters practically all day.
- Small bathroom with shower and washing machine.
- Large room with direct access to the terrace.
- Terrace with balcony and views of the Patalavaca ravine. It has a table and two seats to enjoy the sunny and quiet afternoons of the town. In addition, the terrace also has a folding awning that you can adjust as you please.