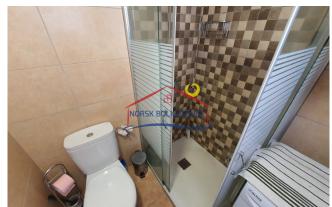

The floor consists of the following distribution:

- Fully equipped compact kitchen. It has a fridge, ceramic hob and microwave, among others.
- Living room with direct access to the terrace of the apartment. Sunlight enters practically all day.
- Small bathroom with shower and washing machine.
- Large room with direct access to the terrace.
- Terrace with balcony and views of the Patalavaca ravine. It has a table and two seats to enjoy the sunny and quiet afternoons of the town. In addition, the terrace also has a folding awning that you can adjust as you please.