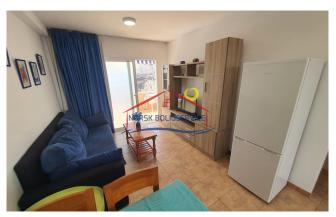

The floor consists of the following distribution:

- Fully equipped compact kitchen. It has a fridge, ceramic hob and microwave, among others.
- Living room with direct access to the terrace of the apartment. Sunlight enters practically all day.
- Small bathroom with shower and washing machine.
- Large room with direct access to the terrace.
- Terrace with balcony and views of the Patalavaca ravine. It has a table and two seats to enjoy the sunny and quiet afternoons of the town. In addition, the terrace also has a folding awning that you can adjust as you please.

#### Other facilities

- Terrace
- Internet
- Shower
- Swimming pool
- Elevator
- Furnished

The apartment is located within a complex. This has several entrances, one of them from the main street. In addition, it has a communal pool and elevator for easy access. It is located just 50m from the supermarket and about 300m from Patalavaca beach where you can find from a pharmacy to restaurants.