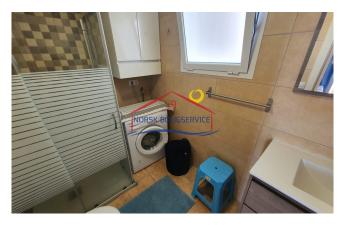

The floor consists of the following distribution:

- Fully equipped compact kitchen. It has a fridge, ceramic hob and microwave, among others.
- Living room with direct access to the terrace of the apartment. Sunlight enters practically all day.
- Small bathroom with shower and washing machine.
- Large room with direct access to the terrace.
- Terrace with balcony and views of the Patalavaca ravine. It has a table and two seats to enjoy the sunny and quiet afternoons of the town. In addition, the terrace also has a folding awning that you can adjust as you please.