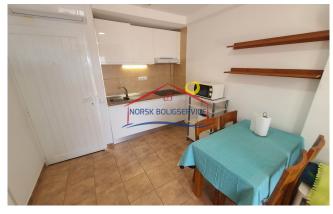

The floor consists of the following distribution:

- Fully equipped compact kitchen. It has a fridge, ceramic hob and microwave, among others.
- Living room with direct access to the terrace of the apartment. Sunlight enters practically all day.
- Small bathroom with shower and washing machine.
- Large room with direct access to the terrace.
- Terrace with balcony and views of the Patalavaca ravine. It has a table and two seats to enjoy the sunny and quiet afternoons of the town. In addition, the terrace also has a folding awning that you can adjust as you please.