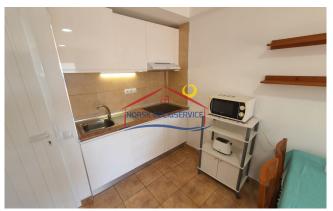

The floor consists of the following distribution:

- Fully equipped compact kitchen. It has a fridge, ceramic hob and microwave, among others.
- Living room with direct access to the terrace of the apartment. Sunlight enters practically all day.
- Small bathroom with shower and washing machine.
- Large room with direct access to the terrace.
- Terrace with balcony and views of the Patalavaca ravine. It has a table and two seats to enjoy the sunny and quiet afternoons of the town. In addition, the terrace also has a folding awning that you can adjust as you please.