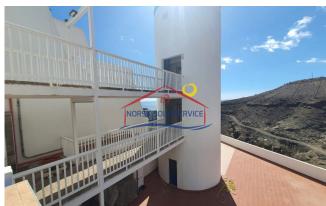

The floor consists of the following distribution:

- Fully equipped compact kitchen. It has a fridge, ceramic hob and microwave, among others.
- Living room with direct access to the terrace of the apartment. Sunlight enters practically all day.
- Small bathroom with shower and washing machine.
- Large room with direct access to the terrace.
- Terrace with balcony and views of the Patalavaca ravine. It has a table and two seats to enjoy the sunny and quiet afternoons of the town. In addition, the terrace also has a folding awning that you can adjust as you please.

#### Other facilities

- Terrace
- Internet
- Shower
- Swimming pool
- Elevator
- Furnished

The apartment is located within a complex. This has several entrances, one of them from the main street. In addition, it has a communal pool and elevator for easy access. It is located just 50m from the supermarket and about 300m from Patalavaca beach where you can find from a pharmacy to restaurants.