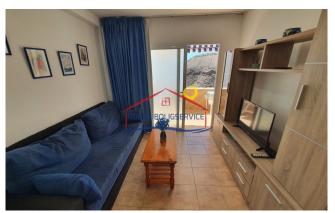

The floor consists of the following distribution:

- Fully equipped compact kitchen. It has a fridge, ceramic hob and microwave, among others.
- Living room with direct access to the terrace of the apartment. Sunlight enters practically all day.
- Small bathroom with shower and washing machine.
- Large room with direct access to the terrace.
- Terrace with balcony and views of the Patalavaca ravine. It has a table and two seats to enjoy the sunny and quiet afternoons of the town. In addition, the terrace also has a folding awning that you can adjust as you please.