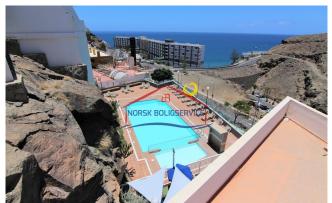

#### Other facilities

- Terrace
- Internet
- Shower
- Swimming pool
- Elevator
- Furnished

The apartment is located within a complex. This has several entrances, one of them from the main street. In addition, it has a communal pool and elevator for easy access. It is located just 50m from the supermarket and about 300m from Patalavaca beach where you can find from a pharmacy to restaurants.