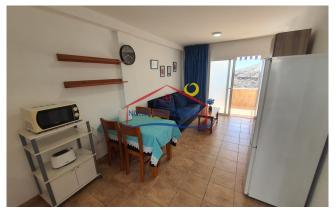

The floor consists of the following distribution:

- Fully equipped compact kitchen. It has a fridge, ceramic hob and microwave, among others.
- Living room with direct access to the terrace of the apartment. Sunlight enters practically all day.
- Small bathroom with shower and washing machine.
- Large room with direct access to the terrace.
- Terrace with balcony and views of the Patalavaca ravine. It has a table and two seats to enjoy the sunny and quiet afternoons of the town. In addition, the terrace also has a folding awning that you can adjust as you please.