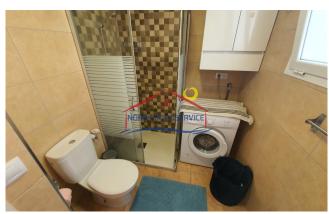

The floor consists of the following distribution:

- Fully equipped compact kitchen. It has a fridge, ceramic hob and microwave, among others.
- Living room with direct access to the terrace of the apartment. Sunlight enters practically all day.
- Small bathroom with shower and washing machine.
- Large room with direct access to the terrace.
- Terrace with balcony and views of the Patalavaca ravine. It has a table and two seats to enjoy the sunny and quiet afternoons of the town. In addition, the terrace also has a folding awning that you can adjust as you please.