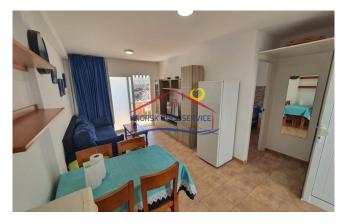

The floor consists of the following distribution:

- Fully equipped compact kitchen. It has a fridge, ceramic hob and microwave, among others.
- Living room with direct access to the terrace of the apartment. Sunlight enters practically all day.
- Small bathroom with shower and washing machine.
- Large room with direct access to the terrace.
- Terrace with balcony and views of the Patalavaca ravine. It has a table and two seats to enjoy the sunny and quiet afternoons of the town. In addition, the terrace also has a folding awning that you can adjust as you please.