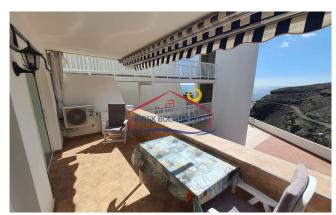

The floor consists of the following distribution:

- Fully equipped compact kitchen. It has a fridge, ceramic hob and microwave, among others.
- Living room with direct access to the terrace of the apartment. Sunlight enters practically all day.
- Small bathroom with shower and washing machine.
- Large room with direct access to the terrace.
- Terrace with balcony and views of the Patalavaca ravine. It has a table and two seats to enjoy the sunny and quiet afternoons of the town. In addition, the terrace also has a folding awning that you can adjust as you please.