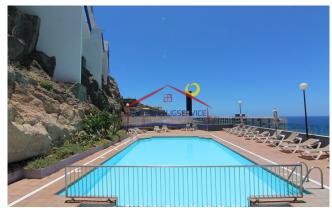

#### Other facilities

- Terrace
- Internet
- Shower
- Swimming pool
- Elevator
- Furnished

The apartment is located within a complex. This has several entrances, one of them from the main street. In addition, it has a communal pool and elevator for easy access. It is located just 50m from the supermarket and about 300m from Patalavaca beach where you can find from a pharmacy to restaurants.