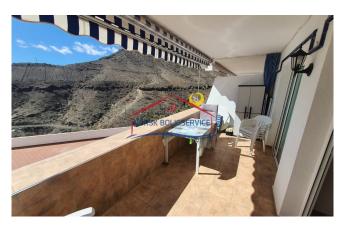

The floor consists of the following distribution:

- Fully equipped compact kitchen. It has a fridge, ceramic hob and microwave, among others.
- Living room with direct access to the terrace of the apartment. Sunlight enters practically all day.
- Small bathroom with shower and washing machine.
- Large room with direct access to the terrace.
- Terrace with balcony and views of the Patalavaca ravine. It has a table and two seats to enjoy the sunny and quiet afternoons of the town. In addition, the terrace also has a folding awning that you can adjust as you please.