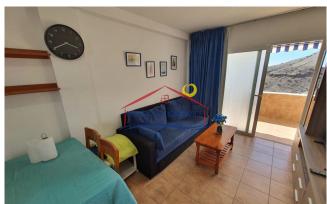

The floor consists of the following distribution:

- Fully equipped compact kitchen. It has a fridge, ceramic hob and microwave, among others.
- Living room with direct access to the terrace of the apartment. Sunlight enters practically all day.
- Small bathroom with shower and washing machine.
- Large room with direct access to the terrace.
- Terrace with balcony and views of the Patalavaca ravine. It has a table and two seats to enjoy the sunny and quiet afternoons of the town. In addition, the terrace also has a folding awning that you can adjust as you please.