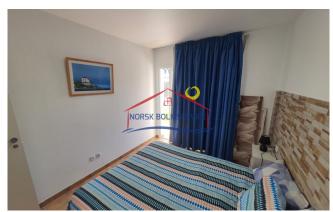

The floor consists of the following distribution:

- Fully equipped compact kitchen. It has a fridge, ceramic hob and microwave, among others.
- Living room with direct access to the terrace of the apartment. Sunlight enters practically all day.
- Small bathroom with shower and washing machine.
- Large room with direct access to the terrace.
- Terrace with balcony and views of the Patalavaca ravine. It has a table and two seats to enjoy the sunny and quiet afternoons of the town. In addition, the terrace also has a folding awning that you can adjust as you please.