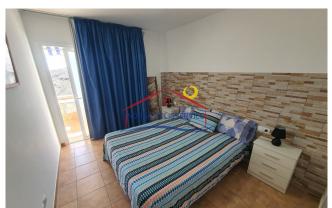

The floor consists of the following distribution:

- Fully equipped compact kitchen. It has a fridge, ceramic hob and microwave, among others.
- Living room with direct access to the terrace of the apartment. Sunlight enters practically all day.
- Small bathroom with shower and washing machine.
- Large room with direct access to the terrace.
- Terrace with balcony and views of the Patalavaca ravine. It has a table and two seats to enjoy the sunny and quiet afternoons of the town. In addition, the terrace also has a folding awning that you can adjust as you please.