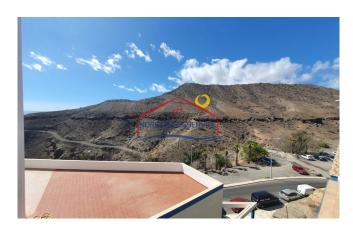

The floor consists of the following distribution:

- Fully equipped compact kitchen. It has a fridge, ceramic hob and microwave, among others.
- Living room with direct access to the terrace of the apartment. Sunlight enters practically all day.
- Small bathroom with shower and washing machine.
- Large room with direct access to the terrace.
- Terrace with balcony and views of the Patalavaca ravine. It has a table and two seats to enjoy the sunny and quiet afternoons of the town. In addition, the terrace also has a folding awning that you can adjust as you please.