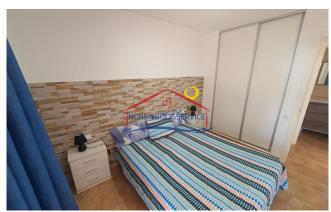

The floor consists of the following distribution:

- Fully equipped compact kitchen. It has a fridge, ceramic hob and microwave, among others.
- Living room with direct access to the terrace of the apartment. Sunlight enters practically all day.
- Small bathroom with shower and washing machine.
- Large room with direct access to the terrace.
- Terrace with balcony and views of the Patalavaca ravine. It has a table and two seats to enjoy the sunny and quiet afternoons of the town. In addition, the terrace also has a folding awning that you can adjust as you please.

### **Key property facilities**

1 bedroom

1 bathroom

1 floor

300 m from beach