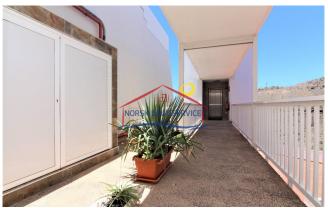

The floor consists of the following distribution:

- Fully equipped compact kitchen. It has a fridge, ceramic hob and microwave, among others.
- Living room with direct access to the terrace of the apartment. Sunlight enters practically all day.
- Small bathroom with shower and washing machine.
- Large room with direct access to the terrace.
- Terrace with balcony and views of the Patalavaca ravine. It has a table and two seats to enjoy the sunny and quiet afternoons of the town. In addition, the terrace also has a folding awning that you can adjust as you please.