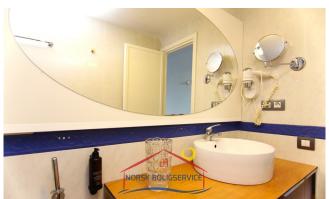

#### The house:

It is a cosy flat with everything you need, **ideal for couples or individuals.** Bright, with sea views and in a quiet area.

Its **distribution** is as follows:

- Large terrace / balcony. It is the jewel of the house. It has a set of tables and chairs, which allows you to meet or have breakfast overlooking the sea and the beach of Anfi del Mar. From here, your home, you will be able to see dreamlike sunsets.
- Living room & cosy and colourful kitchen. It has all the essentials for cooking and a spacious dining table. This area connects to the front terrace, so views and natural light are assured.
- Large double bedroom with minimalist and modern decoration. It also has fitted wardrobes and ventilation through a small window.
- Large bathroom with shower.

#### **Key property facilities**

1 bedroom 1 bathroom 100 m from beach