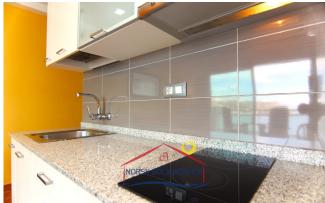

#### The house:

It is a cosy flat with everything you need, **ideal for couples or individuals.** Bright, with sea views and in a quiet area.

Its **distribution** is as follows:

- Large terrace / balcony. It is the jewel of the house. It has a set of tables and chairs, which allows you to meet or have breakfast overlooking the sea and the beach of Anfi del Mar. From here, your home, you will be able to see dreamlike sunsets.
- Living room & cosy and colourful kitchen. It has all the essentials for cooking and a spacious dining table. This area connects to the front terrace, so views and natural light are assured.
- Large double bedroom with minimalist and modern decoration. It also has fitted wardrobes and ventilation through a small window.
- Large bathroom with shower.