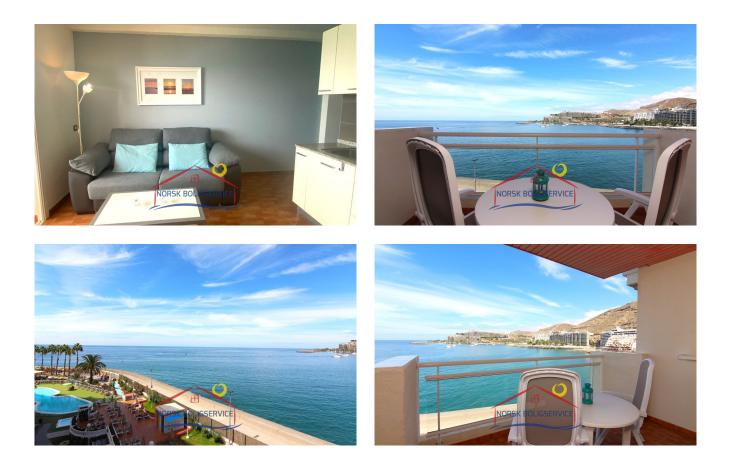

#### The house:

It is a cosy flat with everything you need, **ideal for couples or individuals.** Bright, with sea views and in a quiet area.

Its **distribution** is as follows:

- Large terrace / balcony. It is the jewel of the house. It has a set of tables and chairs, which allows you to meet or have breakfast overlooking the sea and the beach of Anfi del Mar. From here, your home, you will be able to see dreamlike sunsets.
- Living room & cosy and colourful kitchen. It has all the essentials for cooking and a spacious dining table. This area connects to the front terrace, so views and natural light are assured.
- Large double bedroom with minimalist and modern decoration. It also has fitted wardrobes and ventilation through a small window.
- Large bathroom with shower.

The flat will also be equipped with a **washing machine and internet**. In addition, its views are due to the fact **Reference no.:** 2925 **Type:** Leilighet **Location:** Patalavaca **Complex:** Patalavaca **Water & electricity:** Inklusiv til 50 euro per måned **Terrace areal:** 8 m<sup>2</sup>