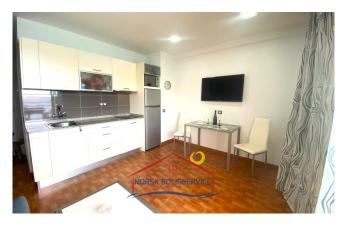

#### The house:

It is a cosy flat with everything you need, **ideal for couples or individuals.** Bright, with sea views and in a quiet area.

Its **distribution** is as follows:

- Large terrace / balcony. It is the jewel of the house. It has a set of tables and chairs, which allows you to meet or have breakfast overlooking the sea and the beach of Anfi del Mar. From here, your home, you will be able to see dreamlike sunsets.
- Living room & cosy and colourful kitchen. It has all the essentials for cooking and a spacious dining table. This area connects to the front terrace, so views and natural light are assured.
- Large double bedroom with minimalist and modern decoration. It also has fitted wardrobes and ventilation through a small window.
- Large bathroom with shower.

The flat will also be equipped with a **washing machine and internet**. In addition, its views are due to the fact **Reference no.:** 2925 **Type:** Leilighet **Location:** Patalavaca **Complex:** Patalavaca **Water & electricity:** Inklusiv til 50 euro per måned **Terrace areal:** 8 m<sup>2</sup>