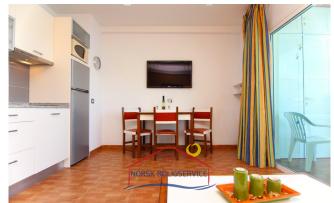

#### The house:

It is a cosy flat with everything you need, **ideal for couples or individuals.** Bright, with sea views and in a quiet area.

Its **distribution** is as follows:

- Large terrace / balcony. It is the jewel of the house. It has a set of tables and chairs, which allows you to meet or have breakfast overlooking the sea and the beach of Anfi del Mar. From here, your home, you will be able to see dreamlike sunsets.
- Living room & cosy and colourful kitchen. It has all the essentials for cooking and a spacious dining table. This area connects to the front terrace, so views and natural light are assured.
- Large double bedroom with minimalist and modern decoration. It also has fitted wardrobes and ventilation through a small window.
- Large bathroom with shower.