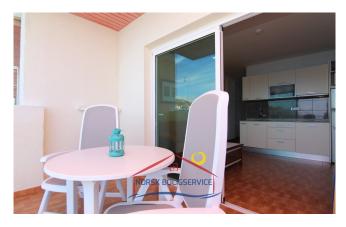

#### The house:

It is a cosy flat with everything you need, **ideal for couples or individuals.** Bright, with sea views and in a quiet area.

Its **distribution** is as follows:

- Large terrace / balcony. It is the jewel of the house. It has a set of tables and chairs, which allows you to meet or have breakfast overlooking the sea and the beach of Anfi del Mar. From here, your home, you will be able to see dreamlike sunsets.
- Living room & cosy and colourful kitchen. It has all the essentials for cooking and a spacious dining table. This area connects to the front terrace, so views and natural light are assured.
- Large double bedroom with minimalist and modern decoration. It also has fitted wardrobes and ventilation through a small window.
- Large bathroom with shower.