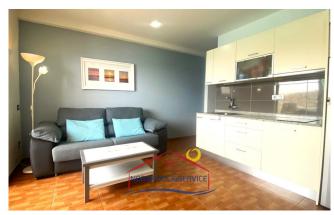

#### The house:

It is a cosy flat with everything you need, **ideal for couples or individuals.** Bright, with sea views and in a quiet area.

Its **distribution** is as follows:

- Large terrace / balcony. It is the jewel of the house. It has a set of tables and chairs, which allows you to meet or have breakfast overlooking the sea and the beach of Anfi del Mar. From here, your home, you will be able to see dreamlike sunsets.
- Living room & cosy and colourful kitchen. It has all the essentials for cooking and a spacious dining table. This area connects to the front terrace, so views and natural light are assured.
- Large double bedroom with minimalist and modern decoration. It also has fitted wardrobes and ventilation through a small window.
- Large bathroom with shower.