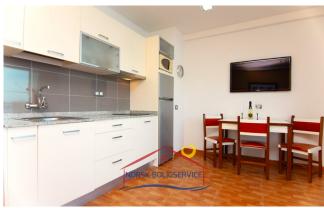

#### The house:

It is a cosy flat with everything you need, **ideal for couples or individuals.** Bright, with sea views and in a quiet area.

Its **distribution** is as follows:

- Large terrace / balcony. It is the jewel of the house. It has a set of tables and chairs, which allows you to meet or have breakfast overlooking the sea and the beach of Anfi del Mar. From here, your home, you will be able to see dreamlike sunsets.
- Living room & cosy and colourful kitchen. It has all the essentials for cooking and a spacious dining table. This area connects to the front terrace, so views and natural light are assured.
- Large double bedroom with minimalist and modern decoration. It also has fitted wardrobes and ventilation through a small window.
- Large bathroom with shower.

The flat will also be equipped with a **washing machine and internet**. In addition, its views are due to the fact **Reference no.:** 2925 **Type:** Leilighet **Location:** Patalavaca **Complex:** Patalavaca **Water & electricity:** Inklusiv til 50 euro per måned **Terrace areal:** 8 m<sup>2</sup>