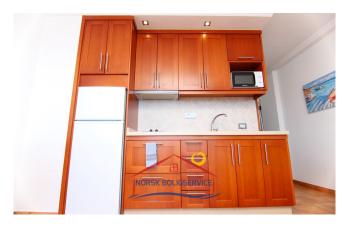

#### The house:

It is a cosy semi renovated flat with everything you need, **ideal for couples or individuals.** Bright, with sea views and in a quiet area.

Its **distribution** is as follows:

- Large terrace / balcony. It is the jewel of the house. It has a set of tables and chairs, which allows you to meet or have breakfast overlooking the sea and the beach of Anfi del Mar. From here, your home, you will be able to see dreamlike sunsets.
- Living room & cosy and colourful kitchen. It has all the essentials for cooking and a spacious dining table. This area connects to the front terrace, so views and natural light are assured.
- Large double bedroom with minimalist and modern decoration. It also has fitted wardrobes and ventilation through a small window.
- Large bathroom with shower.