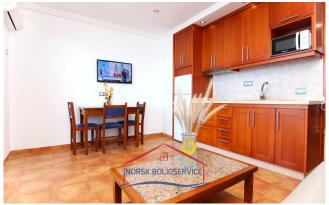

#### The house:

It is a cosy semi renovated flat with everything you need, **ideal for couples or individuals.** Bright, with sea views and in a quiet area.

Its **distribution** is as follows:

- Large terrace / balcony. It is the jewel of the house. It has a set of tables and chairs, which allows you to meet or have breakfast overlooking the sea and the beach of Anfi del Mar. From here, your home, you will be able to see dreamlike sunsets.
- Living room & cosy and colourful kitchen. It has all the essentials for cooking and a spacious dining table. This area connects to the front terrace, so views and natural light are assured.
- Large double bedroom with minimalist and modern decoration. It also has fitted wardrobes and ventilation through a small window.
- Large bathroom with shower.

The flat will also be equipped with a **washing machine and internet**. In addition, its views are due to the fact **Reference no.:** 2931 **Type:** Leilighet **Location:** Patalavaca **Complex:** Patalavaca **Water & electricity:** Inklusiv til 50 euro per måned **Terrace areal:** 8 m<sup>2</sup>