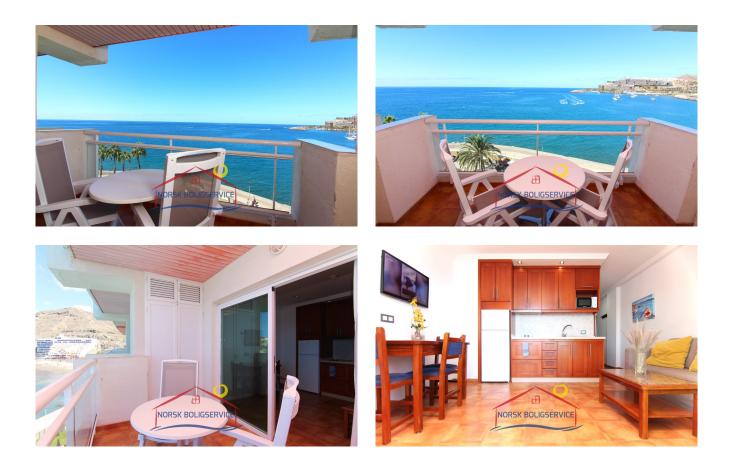

#### The house:

It is a cosy semi renovated flat with everything you need, **ideal for couples or individuals.** Bright, with sea views and in a quiet area.

Its **distribution** is as follows:

- Large terrace / balcony. It is the jewel of the house. It has a set of tables and chairs, which allows you to meet or have breakfast overlooking the sea and the beach of Anfi del Mar. From here, your home, you will be able to see dreamlike sunsets.
- Living room & cosy and colourful kitchen. It has all the essentials for cooking and a spacious dining table. This area connects to the front terrace, so views and natural light are assured.
- Large double bedroom with minimalist and modern decoration. It also has fitted wardrobes and ventilation through a small window.
- Large bathroom with shower.

The flat will also be equipped with a **washing machine and internet**. In addition, its views are due to the fact **Reference no.:** 2931 **Type:** Leilighet **Location:** Patalavaca **Complex:** Patalavaca **Water & electricity:** Inklusiv til 50 euro per måned **Terrace areal:** 8 m<sup>2</sup>

#### **Other facilities**

- Seaview
- Terrace
- Norwegian TV
- Internet
- Frontline
- Shower
- Swimming pool
- Elevator
- Furnished fi
- Renovated

that it is located on the seventh floor, which you don't have to worry about because the complex has a **lift**.