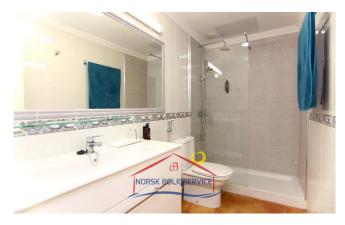

#### The house:

It is a cosy semi renovated flat with everything you need, **ideal for couples or individuals.** Bright, with sea views and in a quiet area.

Its **distribution** is as follows:

- Large terrace / balcony. It is the jewel of the house. It has a set of tables and chairs, which allows you to meet or have breakfast overlooking the sea and the beach of Anfi del Mar. From here, your home, you will be able to see dreamlike sunsets.
- Living room & cosy and colourful kitchen. It has all the essentials for cooking and a spacious dining table. This area connects to the front terrace, so views and natural light are assured.
- Large double bedroom with minimalist and modern decoration. It also has fitted wardrobes and ventilation through a small window.
- Large bathroom with shower.