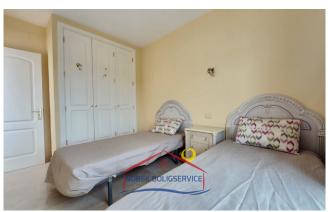

## **Upstairs**

- **Spacious bedroom** with two single beds and built-in wardrobe. A **balcony** from which to enjoy the views and the light that enters the space.
- Large double bedroom / suite with balcony. The room has large fitted wardrobes for storage and a dressing table with drawers in the same traditional style. There is also a small television. It has its own marble and white wood bathroom. It is spacious and has a bathtub.
- · Bathroom with shower.