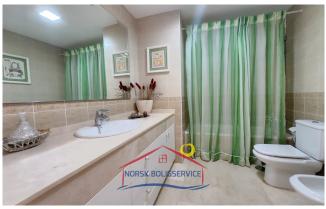

## **Upstairs**

- **Spacious bedroom** with two single beds and built-in wardrobe. A **balcony** from which to enjoy the views and the light that enters the space.
- Large double bedroom / suite with balcony. The room has large fitted wardrobes for storage and a dressing table with drawers in the same traditional style. There is also a small television. It has its own marble and white wood bathroom. It is spacious and has a bathtub.
- · Bathroom with shower.