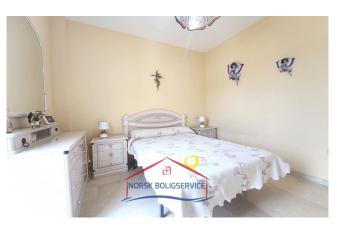

## **Upstairs**

- **Spacious bedroom** with two single beds and built-in wardrobe. A **balcony** from which to enjoy the views and the light that enters the space.
- Large double bedroom / suite with balcony. The room has large fitted wardrobes for storage and a dressing table with drawers in the same traditional style. There is also a small television. It has its own marble and white wood bathroom. It is spacious and has a bathtub.
- · Bathroom with shower.