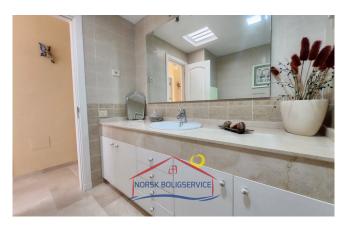

## **Upstairs**

- **Spacious bedroom** with two single beds and built-in wardrobe. A **balcony** from which to enjoy the views and the light that enters the space.
- Large double bedroom / suite with balcony. The room has large fitted wardrobes for storage and a dressing table with drawers in the same traditional style. There is also a small television. It has its own marble and white wood bathroom. It is spacious and has a bathtub.
- · Bathroom with shower.