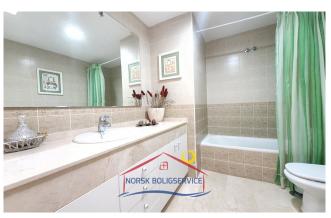

## **Upstairs**

- **Spacious bedroom** with two single beds and built-in wardrobe. A **balcony** from which to enjoy the views and the light that enters the space.
- Large double bedroom / suite with balcony. The room has large fitted wardrobes for storage and a dressing table with drawers in the same traditional style. There is also a small television. It has its own marble and white wood bathroom. It is spacious and has a bathtub.
- · Bathroom with shower.