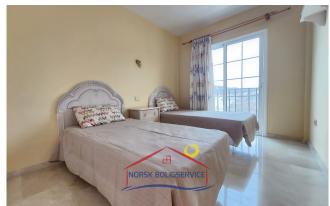

## **Upstairs**

- **Spacious bedroom** with two single beds and built-in wardrobe. A **balcony** from which to enjoy the views and the light that enters the space.
- Large double bedroom / suite with balcony. The room has large fitted wardrobes for storage and a dressing table with drawers in the same traditional style. There is also a small television. It has its own marble and white wood bathroom. It is spacious and has a bathtub.
- · Bathroom with shower.