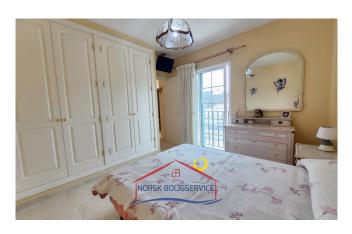

## **Upstairs**

- **Spacious bedroom** with two single beds and built-in wardrobe. A **balcony** from which to enjoy the views and the light that enters the space.
- Large double bedroom / suite with balcony. The room has large fitted wardrobes for storage and a dressing table with drawers in the same traditional style. There is also a small television. It has its own marble and white wood bathroom. It is spacious and has a bathtub.
- · Bathroom with shower.