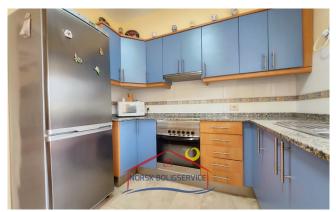

#### **Ground floor**

- Large terrace with a set of quality chairs and tables. This area is ideal for meetings and to enjoy the many hours of light that its location brings, as well as the sunset hours.
- **Cosy living room** with great natural light. It has three sofas and a television.
- Traditional kitchen fully equipped and with a utility room. In it, there is a washing machine. It