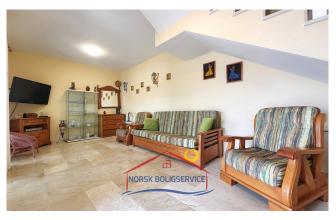

#### **Ground floor**

- Large terrace with a set of quality chairs and tables. This area is ideal for meetings and to enjoy the many hours of light that its location brings, as well as the sunset hours.
- **Cosy living room** with great natural light. It has three sofas and a television.
- Traditional kitchen fully equipped and with a utility room. In it, there is a washing machine. It