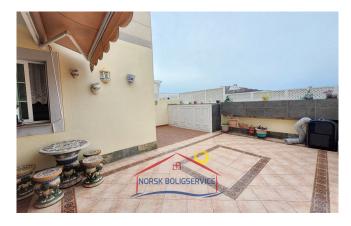

#### **Ground floor**

- Large terrace with a set of quality chairs and tables. This area is ideal for meetings and to enjoy the many hours of light that its location brings, as well as the sunset hours.
- **Cosy living room** with great natural light. It has three sofas and a television.
- Traditional kitchen fully equipped and with a utility room. In it, there is a washing machine. It