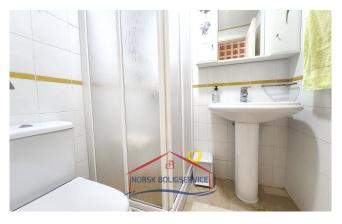

## **Upstairs**

- **Spacious bedroom** with two single beds and built-in wardrobe. A **balcony** from which to enjoy the views and the light that enters the space.
- Large double bedroom / suite with balcony. The room has large fitted wardrobes for storage and a dressing table with drawers in the same traditional style. There is also a small television. It has its own marble and white wood bathroom. It is spacious and has a bathtub.
- · Bathroom with shower.