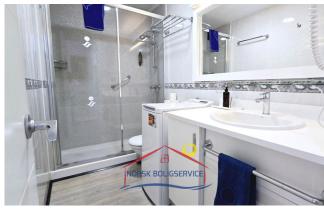

## The house:

It is a cosy flat with everything you need, **ideal for couples or individuals.** Bright, with sea views and in a quiet area.

Its **distribution** is as follows:

- Large terrace / balcony. It is the jewel of the house. It has a set of tables and chairs, which allows you to meet or have breakfast overlooking the sea and the beach of Anfi del Mar. From here, your home, you will be able to see dreamlike sunsets.
- Living room & cosy and colourful kitchen. It has all the essentials for cooking and a spacious dining table. This area connects to the front terrace, so views and natural light are assured.
- Large double bedroom with minimalist and modern decoration. It also has fitted wardrobes and ventilation through a small window.
- Large bathroom with shower.