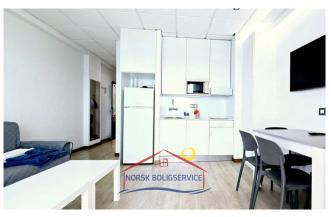

## The house:

It is a cosy flat with everything you need, **ideal for couples or individuals.** Bright, with sea views and in a quiet area.

Its **distribution** is as follows:

- Large terrace / balcony. It is the jewel of the house. It has a set of tables and chairs, which allows you to meet or have breakfast overlooking the sea and the beach of Anfi del Mar. From here, your home, you will be able to see dreamlike sunsets.
- Living room & cosy and colourful kitchen. It has all the essentials for cooking and a spacious dining table. This area connects to the front terrace, so views and natural light are assured.
- Large double bedroom with minimalist and modern decoration. It also has fitted wardrobes and ventilation through a small window.
- Large bathroom with shower.