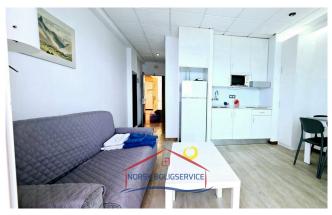

## The house:

It is a cosy flat with everything you need, **ideal for couples or individuals.** Bright, with sea views and in a quiet area.

Its **distribution** is as follows:

- Large terrace / balcony. It is the jewel of the house. It has a set of tables and chairs, which allows you to meet or have breakfast overlooking the sea and the beach of Anfi del Mar. From here, your home, you will be able to see dreamlike sunsets.
- Living room & cosy and colourful kitchen. It has all the essentials for cooking and a spacious dining table. This area connects to the front terrace, so views and natural light are assured.
- Large double bedroom with minimalist and modern decoration. It also has fitted wardrobes and ventilation through a small window.
- Large bathroom with shower.