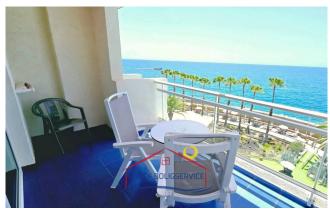

## The house:

It is a cosy flat with everything you need, **ideal for couples or individuals.** Bright, with sea views and in a quiet area.

Its **distribution** is as follows:

- Large terrace / balcony. It is the jewel of the house. It has a set of tables and chairs, which allows you to meet or have breakfast overlooking the sea and the beach of Anfi del Mar. From here, your home, you will be able to see dreamlike sunsets.
- Living room & cosy and colourful kitchen. It has all the essentials for cooking and a spacious dining table. This area connects to the front terrace, so views and natural light are assured.
- Large double bedroom with minimalist and modern decoration. It also has fitted wardrobes and ventilation through a small window.
- Large bathroom with shower.

#### Other facilities

- Seaview
- Terrace
- Internet
- Frontline
- Shower
- Swimming pool
- Elevator
- Furnished
  - fi
- Renovated

Its views are due to the fact that it is located on the sixth floor, which you don't have to worry about because the complex has a **lift**. In addition, the flat has a safe, an exclusive and direct connection to the internet with a direct telephone line without having to go through the switchboard.