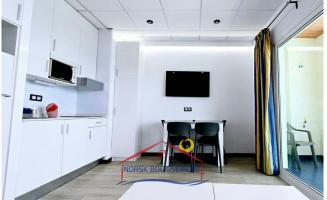

## The house:

It is a cosy flat with everything you need, **ideal for couples or individuals.** Bright, with sea views and in a quiet area.

Its **distribution** is as follows:

- Large terrace / balcony. It is the jewel of the house. It has a set of tables and chairs, which allows you to meet or have breakfast overlooking the sea and the beach of Anfi del Mar. From here, your home, you will be able to see dreamlike sunsets.
- Living room & cosy and colourful kitchen. It has all the essentials for cooking and a spacious dining table. This area connects to the front terrace, so views and natural light are assured.
- Large double bedroom with minimalist and modern decoration. It also has fitted wardrobes and ventilation through a small window.
- Large bathroom with shower.