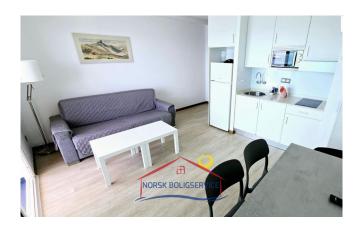

## The house:

It is a cosy flat with everything you need, **ideal for couples or individuals.** Bright, with sea views and in a quiet area.

Its **distribution** is as follows:

- Large terrace / balcony. It is the jewel of the house. It has a set of tables and chairs, which allows you to meet or have breakfast overlooking the sea and the beach of Anfi del Mar. From here, your home, you will be able to see dreamlike sunsets.
- Living room & cosy and colourful kitchen. It has all the essentials for cooking and a spacious dining table. This area connects to the front terrace, so views and natural light are assured.
- Large double bedroom with minimalist and modern decoration. It also has fitted wardrobes and ventilation through a small window.
- Large bathroom with shower.