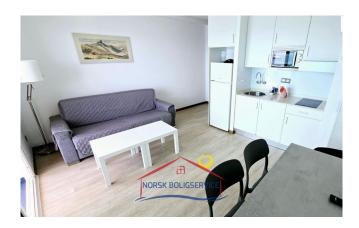

# The house:

It is a cosy flat with everything you need, **ideal for couples or individuals.** Bright, with sea views and in a quiet area.

Its **distribution** is as follows:

- Large terrace / balcony. It is the jewel of the house. It has a set of tables and chairs, which allows you to meet or have breakfast overlooking the sea and the beach of Anfi del Mar. From here, your home, you will be able to see dreamlike sunsets.
- Living room & cosy and colourful kitchen. It has all the essentials for cooking and a spacious dining table. This area connects to the front terrace, so views and natural light are assured.
- Large double bedroom with minimalist and modern decoration. It also has fitted wardrobes and ventilation through a small window.
- Large bathroom with shower.