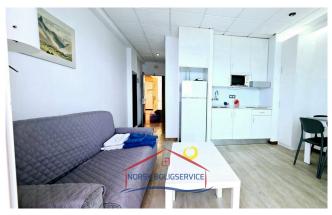

# The house:

It is a cosy flat with everything you need, **ideal for couples or individuals.** Bright, with sea views and in a quiet area.

Its **distribution** is as follows:

- Large terrace / balcony. It is the jewel of the house. It has a set of tables and chairs, which allows you to meet or have breakfast overlooking the sea and the beach of Anfi del Mar. From here, your home, you will be able to see dreamlike sunsets.
- Living room & cosy and colourful kitchen. It has all the essentials for cooking and a spacious dining table. This area connects to the front terrace, so views and natural light are assured.
- Large double bedroom with minimalist and modern decoration. It also has fitted wardrobes and ventilation through a small window.
- Large bathroom with shower.