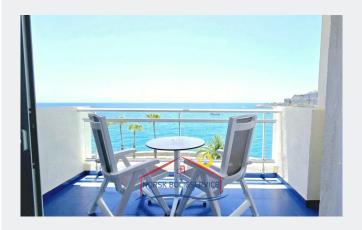

# The house:

It is a cosy flat with everything you need, **ideal for couples or individuals.** Bright, with sea views and in a quiet area.

Its **distribution** is as follows:

- Large terrace / balcony. It is the jewel of the house. It has a set of tables and chairs, which allows you to meet or have breakfast overlooking the sea and the beach of Anfi del Mar. From here, your home, you will be able to see dreamlike sunsets.
- Living room & cosy and colourful kitchen. It has all the essentials for cooking and a spacious dining table. This area connects to the front terrace, so views and natural light are assured.
- Large double bedroom with minimalist and modern decoration. It also has fitted wardrobes and ventilation through a small window.
- Large bathroom with shower.

# Other facilities

- Seaview
- Terrace
- Internet
- Frontline
- Shower
- Swimming pool
- Elevator
- Furnished
  - fi
- Renovated

Its views are due to the fact that it is located on the seventh floor, which you don't have to worry about because the complex has a **lift**. In addition, the flat has a safe, an exclusive and direct connection to the internet with a direct telephone line without having to go through the switchboard.