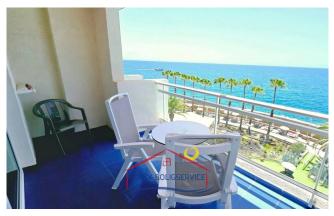

# The house:

It is a cosy flat with everything you need, **ideal for couples or individuals.** Bright, with sea views and in a quiet area.

Its **distribution** is as follows:

- Large terrace / balcony. It is the jewel of the house. It has a set of tables and chairs, which allows you to meet or have breakfast overlooking the sea and the beach of Anfi del Mar. From here, your home, you will be able to see dreamlike sunsets.
- Living room & cosy and colourful kitchen. It has all the essentials for cooking and a spacious dining table. This area connects to the front terrace, so views and natural light are assured.
- Large double bedroom with minimalist and modern decoration. It also has fitted wardrobes and ventilation through a small window.
- Large bathroom with shower.

# Other facilities

- Seaview
- Terrace
- Internet
- Frontline
- Shower
- Swimming pool
- Elevator
- Furnished
  - fi
- Renovated

Its views are due to the fact that it is located on the seventh floor, which you don't have to worry about because the complex has a **lift**. In addition, the flat has a safe, an exclusive and direct connection to the internet with a direct telephone line without having to go through the switchboard.