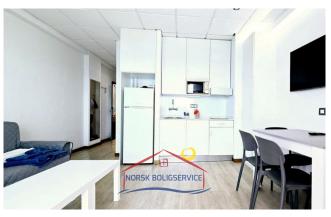

# The house:

It is a cosy flat with everything you need, **ideal for couples or individuals.** Bright, with sea views and in a quiet area.

Its **distribution** is as follows:

- Large terrace / balcony. It is the jewel of the house. It has a set of tables and chairs, which allows you to meet or have breakfast overlooking the sea and the beach of Anfi del Mar. From here, your home, you will be able to see dreamlike sunsets.
- Living room & cosy and colourful kitchen. It has all the essentials for cooking and a spacious dining table. This area connects to the front terrace, so views and natural light are assured.
- Large double bedroom with minimalist and modern decoration. It also has fitted wardrobes and ventilation through a small window.
- Large bathroom with shower.