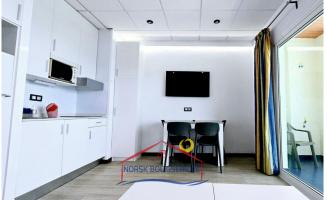

# The house:

It is a cosy flat with everything you need, **ideal for couples or individuals.** Bright, with sea views and in a quiet area.

Its **distribution** is as follows:

- Large terrace / balcony. It is the jewel of the house. It has a set of tables and chairs, which allows you to meet or have breakfast overlooking the sea and the beach of Anfi del Mar. From here, your home, you will be able to see dreamlike sunsets.
- Living room & cosy and colourful kitchen. It has all the essentials for cooking and a spacious dining table. This area connects to the front terrace, so views and natural light are assured.
- Large double bedroom with minimalist and modern decoration. It also has fitted wardrobes and ventilation through a small window.
- Large bathroom with shower.