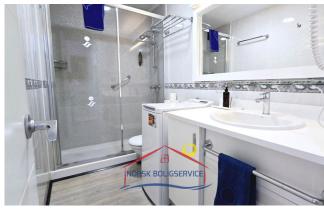

# The house:

It is a cosy flat with everything you need, **ideal for couples or individuals.** Bright, with sea views and in a quiet area.

Its **distribution** is as follows:

- Large terrace / balcony. It is the jewel of the house. It has a set of tables and chairs, which allows you to meet or have breakfast overlooking the sea and the beach of Anfi del Mar. From here, your home, you will be able to see dreamlike sunsets.
- Living room & cosy and colourful kitchen. It has all the essentials for cooking and a spacious dining table. This area connects to the front terrace, so views and natural light are assured.
- Large double bedroom with minimalist and modern decoration. It also has fitted wardrobes and ventilation through a small window.
- Large bathroom with shower.