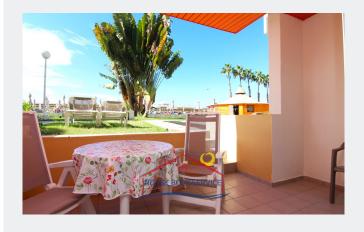

Its **distribution** is as follows:

- Large terrace / balcony. It is the jewel of the house. It has a set of tables and chairs, which allows you to meet or have breakfast overlooking the garden and swimming pool. From here, your home, you will be able to see dreamlike sunsets.
- Living room & cosy and colourful kitchen. It has all the essentials for cooking and a spacious dining table. This area connects to the front terrace, so views and natural light are assured.
- Large double bedroom with minimalist and modern decoration. It also has fitted wardrobes and ventilation through a small window.
- Large bathroom with shower.