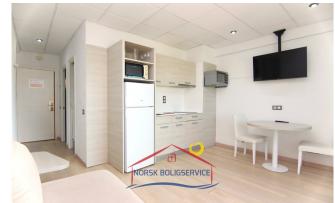

Its **distribution** is as follows:

- Large terrace / balcony. It is the jewel of the house. It has a set of tables and chairs, which allows you to meet or have breakfast overlooking the garden and swimming pool. From here, your home, you will be able to see dreamlike sunsets.
- Living room & cosy and colourful kitchen. It has all the essentials for cooking and a spacious dining table. This area connects to the front terrace, so views and natural light are assured.
- Large double bedroom with minimalist and modern decoration. It also has fitted wardrobes and ventilation through a small window.
- Large bathroom with shower.

#### **Other facilities**

- Seaview
- Terrace
- Internet
- Frontline
- Shower
- Swimming pool
- Elevator
- Furnished

The flat will also be equipped with a **washing machine**. The complex has a **lift**.