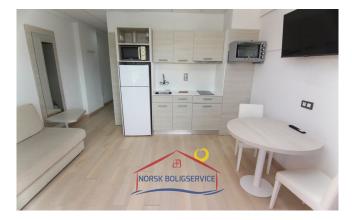

Its **distribution** is as follows:

- Large terrace / balcony. It is the jewel of the house. It has a set of tables and chairs, which allows you to meet or have breakfast overlooking the garden and swimming pool. From here, your home, you will be able to see dreamlike sunsets.
- Living room & cosy and colourful kitchen. It has all the essentials for cooking and a spacious dining table. This area connects to the front terrace, so views and natural light are assured.
- Large double bedroom with minimalist and modern decoration. It also has fitted wardrobes and ventilation through a small window.
- Large bathroom with shower.