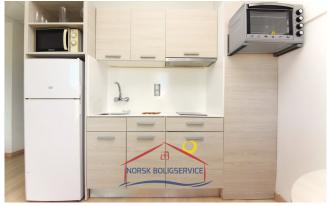

Its **distribution** is as follows:

- Large terrace / balcony. It is the jewel of the house. It has a set of tables and chairs, which allows you to meet or have breakfast overlooking the garden and swimming pool. From here, your home, you will be able to see dreamlike sunsets.
- Living room & cosy and colourful kitchen. It has all the essentials for cooking and a spacious dining table. This area connects to the front terrace, so views and natural light are assured.
- Large double bedroom with minimalist and modern decoration. It also has fitted wardrobes and ventilation through a small window.
- Large bathroom with shower.