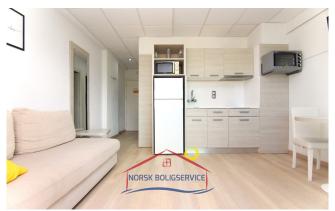

Its **distribution** is as follows:

- Large terrace / balcony. It is the jewel of the house. It has a set of tables and chairs, which allows you to meet or have breakfast overlooking the garden and swimming pool. From here, your home, you will be able to see dreamlike sunsets.
- Living room & cosy and colourful kitchen. It has all the essentials for cooking and a spacious dining table. This area connects to the front terrace, so views and natural light are assured.
- Large double bedroom with minimalist and modern decoration. It also has fitted wardrobes and ventilation through a small window.
- Large bathroom with shower.

#### **Other facilities**

- Seaview
- Terrace
- Internet
- Frontline
- Shower
- Swimming pool
- Elevator
- Furnished

The flat will also be equipped with a **washing machine**. The complex has a **lift**.