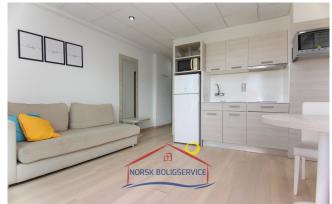

Its **distribution** is as follows:

- Large terrace / balcony. It is the jewel of the house. It has a set of tables and chairs, which allows you to meet or have breakfast overlooking the garden and swimming pool. From here, your home, you will be able to see dreamlike sunsets.
- Living room & cosy and colourful kitchen. It has all the essentials for cooking and a spacious dining table. This area connects to the front terrace, so views and natural light are assured.
- Large double bedroom with minimalist and modern decoration. It also has fitted wardrobes and ventilation through a small window.
- Large bathroom with shower.