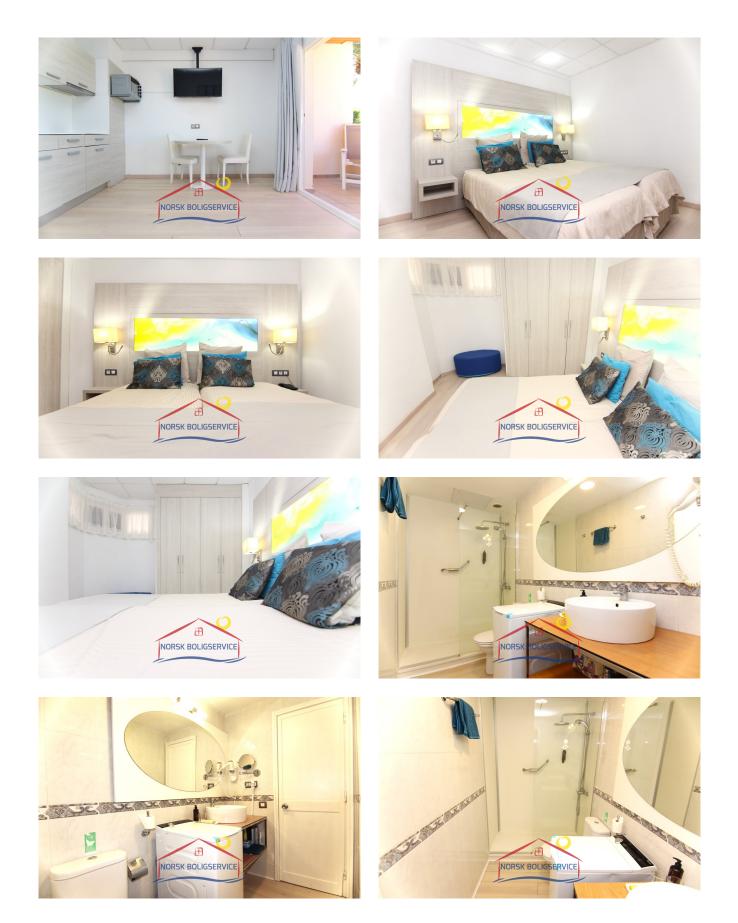

Its **distribution** is as follows:

- Large terrace / balcony. It is the jewel of the house. It has a set of tables and chairs, which allows you to meet or have breakfast overlooking the garden and swimming pool. From here, your home, you will be able to see dreamlike sunsets.
- Living room & cosy and colourful kitchen. It has all the essentials for cooking and a spacious dining table. This area connects to the front terrace, so views and natural light are assured.
- Large double bedroom with minimalist and modern decoration. It also has fitted wardrobes and ventilation through a small window.
- Large bathroom with shower.