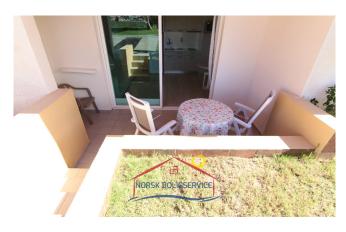

Its **distribution** is as follows:

- Large terrace / balcony. It is the jewel of the house. It has a set of tables and chairs, which allows you to meet or have breakfast overlooking the garden and swimming pool. From here, your home, you will be able to see dreamlike sunsets.
- Living room & cosy and colourful kitchen. It has all the essentials for cooking and a spacious dining table. This area connects to the front terrace, so views and natural light are assured.
- Large double bedroom with minimalist and modern decoration. It also has fitted wardrobes and ventilation through a small window.
- Large bathroom with shower.