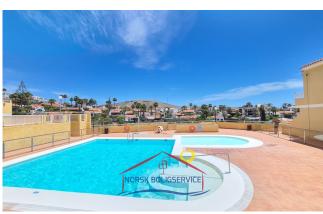

#### The flat:

The flat has a very **comfortable**, **cosy and modern** design. It is an ideal flat for families.

Its **distribution** is as follows:

- Lovely sunny **terrace** with table and chairs for eating outside. There is enough space to sunbathe and relax or even hang out the washing. It also has views of the swimming pool.
- Comfortable living room with sofa and TV. It has direct access to the terrace and plenty of natural light.
- Bright, open-plan **kitchen** equipped with everything you need. It is modern and connected to the living room.
- Large bedroom with double bed and dressing room.
- The **second bedroom** has two single beds and a built-in wardrobe.
- Modern **bathroom** with shower.

#### Other facilities

- Terrace
- Internet
- Shower
- Swimming pool
- Furnished
- Renovated

can access different walks in the mountains of the valley as well as you can walk or stroll towards the beach. The beach is only 800m away—about 30min walking distance.