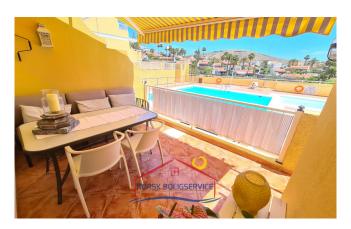

#### The flat:

The flat has a very **comfortable**, **cosy and modern** design. It is an ideal flat for families.

Its **distribution** is as follows:

- Lovely sunny **terrace** with table and chairs for eating outside. There is enough space to sunbathe and relax or even hang out the washing. It also has views of the swimming pool.
- Comfortable living room with sofa and TV. It has direct access to the terrace and plenty of natural light.
- Bright, open-plan **kitchen** equipped with everything you need. It is modern and connected to the living room.
- Large bedroom with double bed and dressing room.
- The **second bedroom** has two single beds and a built-in wardrobe.
- Modern **bathroom** with shower.

#### Other facilities

- Terrace
- Internet
- Shower
- Swimming pool
- Furnished
- Renovated

can access different walks in the mountains of the valley as well as you can walk or stroll towards the beach. The beach is only 800m away—about 30min walking distance.