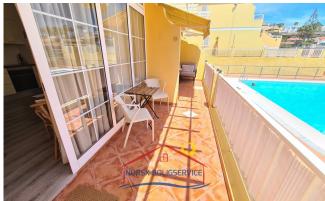

#### The flat:

The flat has a very **comfortable**, **cosy and modern** design. It is an ideal flat for families.

Its **distribution** is as follows:

- Lovely sunny **terrace** with table and chairs for eating outside. There is enough space to sunbathe and relax or even hang out the washing. It also has views of the swimming pool.
- Comfortable living room with sofa and TV. It has direct access to the terrace and plenty of natural light.
- Bright, open-plan **kitchen** equipped with everything you need. It is modern and connected to the living room.
- Large bedroom with double bed and dressing room.
- The **second bedroom** has two single beds and a built-in wardrobe.
- Modern **bathroom** with shower.

#### Other facilities

- Terrace
- Internet
- Shower
- Swimming pool
- Furnished
- Renovated

can access different walks in the mountains of the valley as well as you can walk or stroll towards the beach. The beach is only 800m away—about 30min walking distance.