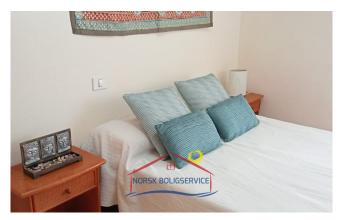

Second floor:

- Double **bedroom**. It has fitted wardrobes and ventilation through a large window.
- **Bathroom** with shower.