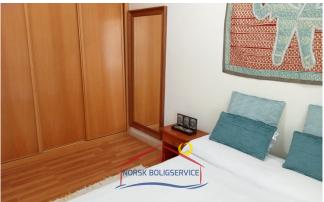

Second floor:

- Double **bedroom**. It has fitted wardrobes and ventilation through a large window.
- **Bathroom** with shower.