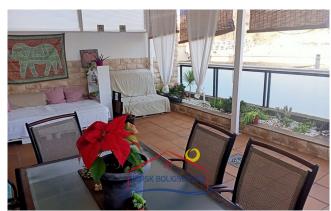

#### The flat:

This cosy flat with large terrace has everything you need, ideal for couples or individuals. It is divided into two floors.

Its **distribution** is as follows:

First floor:

- **Large terrace**. Perfect place to get together with friends. It has a set of tables and chairs and a rest area that allows you to enjoy the sunny days that this area of the island offers.
- **Spacious living room**. It has everything you need to relax. This area opens onto the terrace, so natural light is guaranteed.
- Fully equipped and furnished kitchen.