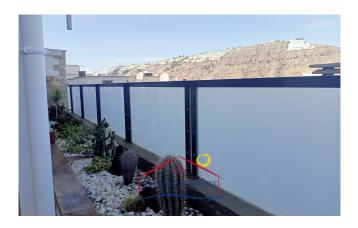

#### The flat:

This cosy flat with large terrace has everything you need, ideal for couples or individuals. It is divided into two floors.

Its **distribution** is as follows:

First floor:

- **Large terrace**. Perfect place to get together with friends. It has a set of tables and chairs and a rest area that allows you to enjoy the sunny days that this area of the island offers.
- **Spacious living room**. It has everything you need to relax. This area opens onto the terrace, so natural light is guaranteed.
- Fully equipped and furnished kitchen.