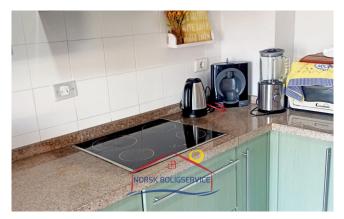

#### The flat:

This cosy flat with large terrace has everything you need, ideal for couples or individuals. It is divided into two floors.

Its **distribution** is as follows:

First floor:

- **Large terrace**. Perfect place to get together with friends. It has a set of tables and chairs and a rest area that allows you to enjoy the sunny days that this area of the island offers.
- **Spacious living room**. It has everything you need to relax. This area opens onto the terrace, so natural light is guaranteed.
- Fully equipped and furnished kitchen.