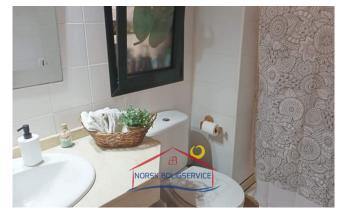

Second floor:

- Double **bedroom**. It has fitted wardrobes and ventilation through a large window.
- **Bathroom** with shower.