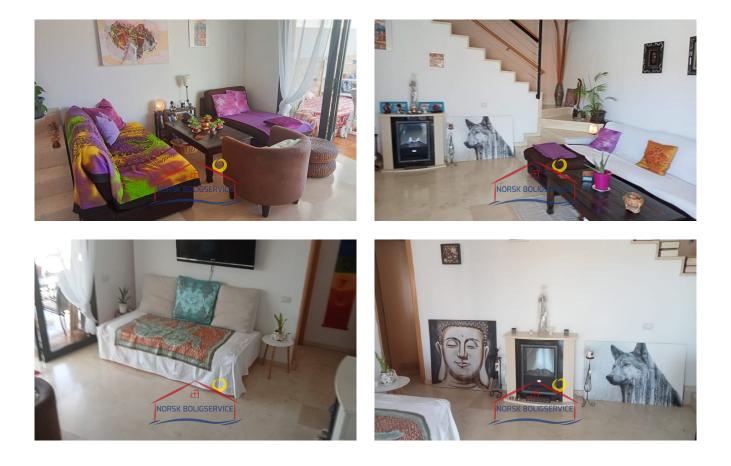

#### The flat:

This cosy flat with large terrace has everything you need, ideal for couples or individuals. It is divided into two floors.

Its **distribution** is as follows:

First floor:

- **Large terrace**. Perfect place to get together with friends. It has a set of tables and chairs and a rest area that allows you to enjoy the sunny days that this area of the island offers.
- **Spacious living room**. It has everything you need to relax. This area opens onto the terrace, so natural light is guaranteed.
- Fully equipped and furnished kitchen.

Second floor:

- Double **bedroom**. It has fitted wardrobes and ventilation through a large window.
- **Bathroom** with shower.