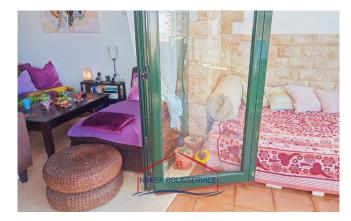

#### The flat:

This cosy flat with large terrace has everything you need, ideal for couples or individuals. It is divided into two floors.

Its **distribution** is as follows:

First floor:

- **Large terrace**. Perfect place to get together with friends. It has a set of tables and chairs and a rest area that allows you to enjoy the sunny days that this area of the island offers.
- **Spacious living room**. It has everything you need to relax. This area opens onto the terrace, so natural light is guaranteed.
- Fully equipped and furnished kitchen.