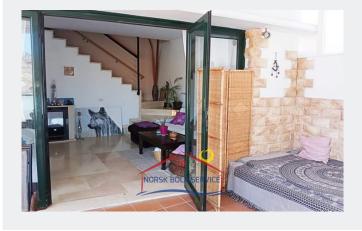

#### The flat:

This cosy flat with large terrace has everything you need, ideal for couples or individuals. It is divided into two floors.

Its **distribution** is as follows:

First floor:

- **Large terrace**. Perfect place to get together with friends. It has a set of tables and chairs and a rest area that allows you to enjoy the sunny days that this area of the island offers.
- **Spacious living room**. It has everything you need to relax. This area opens onto the terrace, so natural light is guaranteed.
- Fully equipped and furnished kitchen.

Second floor:

- Double **bedroom**. It has fitted wardrobes and ventilation through a large window.
- **Bathroom** with shower.