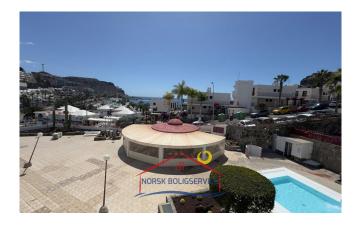

The complex has a large **swimming pool** with sunbathing area that enjoys sunlight all day long.

#### The area:

The property is located in **Playa del Cura**, a quiet area in the south of the island, mostly touristic, perfect to

#### Other facilities

- Seaview
- Terrace
- Shower
- Swimming pool

rest due to its **tranquillity**. The climate is considered one of the best in the world and its **beach stands out for its black sand**. The flat is very well connected by public transport, both by taxi and bus.