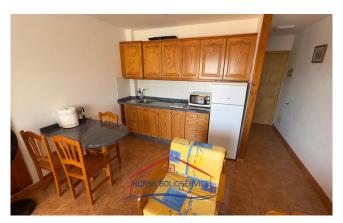

#### The flat:

It is a cosy flat with an **open-plan** layout, perfect for couples. The brightness and the terrace are ideal to enjoy all day long.

Its **distribution** is as follows:

- Bright living room-kitchen. This area, which includes the kitchen and living room, also has a small dining area. Ideal space as a day area directly connected to the terrace, which provides plenty of natural light.
- **Double bedroom**, very spacious with plenty of storage space in a large built-in wardrobe.
- **Bathroom** with walk-in shower.
- **Balcony** with the perfect size to enjoy the outdoors.