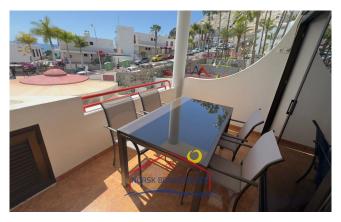

#### The flat:

It is a cosy flat with an **open-plan** layout, perfect for couples. The brightness and the terrace are ideal to enjoy all day long.

Its **distribution** is as follows:

- Bright living room-kitchen. This area, which includes the kitchen and living room, also has a small dining area. Ideal space as a day area directly connected to the terrace, which provides plenty of natural light.
- **Double bedroom**, very spacious with plenty of storage space in a large built-in wardrobe.
- **Bathroom** with walk-in shower.
- **Balcony** with the perfect size to enjoy the outdoors.

#### Other facilities

- Seaview
- Terrace
- Shower
- Swimming pool

rest due to its **tranquillity**. The climate is considered one of the best in the world and its **beach stands out for its black sand**. The flat is very well connected by public transport, both by taxi and bus.