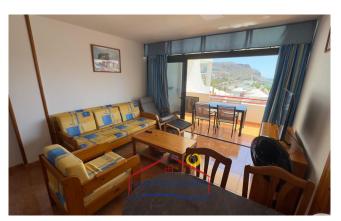

#### The flat:

It is a cosy flat with an **open-plan** layout, perfect for couples. The brightness and the terrace are ideal to enjoy all day long.

Its **distribution** is as follows:

- Bright living room-kitchen. This area, which includes the kitchen and living room, also has a small dining area. Ideal space as a day area directly connected to the terrace, which provides plenty of natural light.
- **Double bedroom**, very spacious with plenty of storage space in a large built-in wardrobe.
- **Bathroom** with walk-in shower.
- **Balcony** with the perfect size to enjoy the outdoors.

#### Other facilities

- Seaview
- Terrace
- Shower
- Swimming pool

rest due to its **tranquillity**. The climate is considered one of the best in the world and its **beach stands out for its black sand**. The flat is very well connected by public transport, both by taxi and bus.