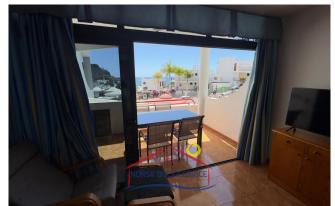

#### The flat:

It is a cosy flat with an **open-plan** layout, perfect for couples. The brightness and the terrace are ideal to enjoy all day long.

Its **distribution** is as follows:

- Bright living room-kitchen. This area, which includes the kitchen and living room, also has a small dining area. Ideal space as a day area directly connected to the terrace, which provides plenty of natural light.
- **Double bedroom**, very spacious with plenty of storage space in a large built-in wardrobe.
- **Bathroom** with walk-in shower.
- **Balcony** with the perfect size to enjoy the outdoors.

#### Other facilities

- Seaview
- Terrace
- Shower
- Swimming pool

rest due to its **tranquillity**. The climate is considered one of the best in the world and its **beach stands out for its black sand**. The flat is very well connected by public transport, both by taxi and bus.