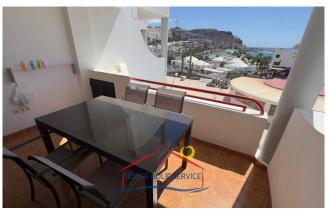

#### The flat:

It is a cosy flat with an **open-plan** layout, perfect for couples. The brightness and the terrace are ideal to enjoy all day long.

Its **distribution** is as follows:

- Bright living room-kitchen. This area, which includes the kitchen and living room, also has a small dining area. Ideal space as a day area directly connected to the terrace, which provides plenty of natural light.
- **Double bedroom**, very spacious with plenty of storage space in a large built-in wardrobe.
- **Bathroom** with walk-in shower.
- **Balcony** with the perfect size to enjoy the outdoors.

#### Other facilities

- Seaview
- Terrace
- Shower
- Swimming pool

rest due to its **tranquillity**. The climate is considered one of the best in the world and its **beach stands out for its black sand**. The flat is very well connected by public transport, both by taxi and bus.