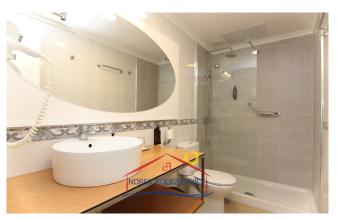

## The house:

It is a cosy flat with everything you need, **ideal for couples or individuals.** Bright, with sea views and in a quiet area.

Its **distribution** is as follows:

- Large terrace / balcony. It is the jewel of the house. It has a set of tables and chairs, which allows you to meet or have breakfast overlooking the sea and the beach of Anfi del Mar. From here, your home, you will be able to see dreamlike sunsets.
- Living room & cosy and colourful kitchen. It has all the essentials for cooking and a spacious dining table. This area connects to the front terrace, so views and natural light are assured.
- Large double bedroom with minimalist and modern decoration. It also has fitted wardrobes and ventilation through a small window.
- Large bathroom with shower.