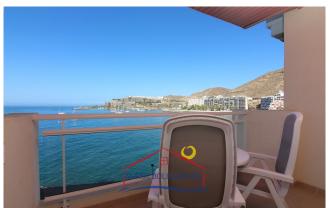

## The house:

It is a cosy flat with everything you need, **ideal for couples or individuals.** Bright, with sea views and in a quiet area.

Its **distribution** is as follows:

- Large terrace / balcony. It is the jewel of the house. It has a set of tables and chairs, which allows you to meet or have breakfast overlooking the sea and the beach of Anfi del Mar. From here, your home, you will be able to see dreamlike sunsets.
- Living room & cosy and colourful kitchen. It has all the essentials for cooking and a spacious dining table. This area connects to the front terrace, so views and natural light are assured.
- Large double bedroom with minimalist and modern decoration. It also has fitted wardrobes and ventilation through a small window.
- Large bathroom with shower.