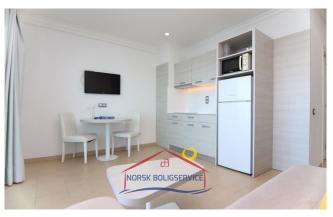

## The house:

It is a cosy flat with everything you need, **ideal for couples or individuals.** Bright, with sea views and in a quiet area.

Its **distribution** is as follows:

- Large terrace / balcony. It is the jewel of the house. It has a set of tables and chairs, which allows you to meet or have breakfast overlooking the sea and the beach of Anfi del Mar. From here, your home, you will be able to see dreamlike sunsets.
- Living room & cosy and colourful kitchen. It has all the essentials for cooking and a spacious dining table. This area connects to the front terrace, so views and natural light are assured.
- Large double bedroom with minimalist and modern decoration. It also has fitted wardrobes and ventilation through a small window.
- Large bathroom with shower.