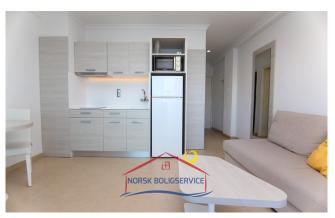

## The house:

It is a cosy flat with everything you need, **ideal for couples or individuals.** Bright, with sea views and in a quiet area.

Its **distribution** is as follows:

- Large terrace / balcony. It is the jewel of the house. It has a set of tables and chairs, which allows you to meet or have breakfast overlooking the sea and the beach of Anfi del Mar. From here, your home, you will be able to see dreamlike sunsets.
- Living room & cosy and colourful kitchen. It has all the essentials for cooking and a spacious dining table. This area connects to the front terrace, so views and natural light are assured.
- Large double bedroom with minimalist and modern decoration. It also has fitted wardrobes and ventilation through a small window.
- Large bathroom with shower.