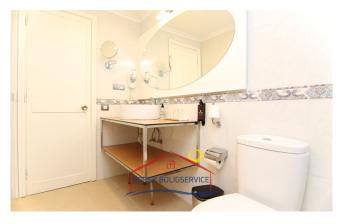

## The house:

It is a cosy flat with everything you need, **ideal for couples or individuals.** Bright, with sea views and in a quiet area.

Its **distribution** is as follows:

- Large terrace / balcony. It is the jewel of the house. It has a set of tables and chairs, which allows you to meet or have breakfast overlooking the sea and the beach of Anfi del Mar. From here, your home, you will be able to see dreamlike sunsets.
- Living room & cosy and colourful kitchen. It has all the essentials for cooking and a spacious dining table. This area connects to the front terrace, so views and natural light are assured.
- Large double bedroom with minimalist and modern decoration. It also has fitted wardrobes and ventilation through a small window.
- Large bathroom with shower.