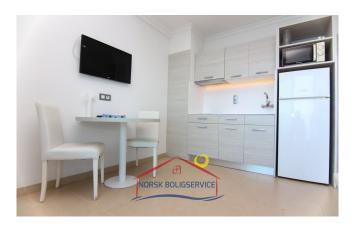

## The house:

It is a cosy flat with everything you need, **ideal for couples or individuals.** Bright, with sea views and in a quiet area.

Its **distribution** is as follows:

- Large terrace / balcony. It is the jewel of the house. It has a set of tables and chairs, which allows you to meet or have breakfast overlooking the sea and the beach of Anfi del Mar. From here, your home, you will be able to see dreamlike sunsets.
- Living room & cosy and colourful kitchen. It has all the essentials for cooking and a spacious dining table. This area connects to the front terrace, so views and natural light are assured.
- Large double bedroom with minimalist and modern decoration. It also has fitted wardrobes and ventilation through a small window.
- Large bathroom with shower.