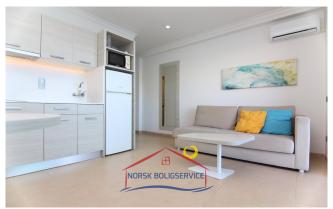

## The house:

It is a cosy flat with everything you need, **ideal for couples or individuals.** Bright, with sea views and in a quiet area.

Its **distribution** is as follows:

- Large terrace / balcony. It is the jewel of the house. It has a set of tables and chairs, which allows you to meet or have breakfast overlooking the sea and the beach of Anfi del Mar. From here, your home, you will be able to see dreamlike sunsets.
- Living room & cosy and colourful kitchen. It has all the essentials for cooking and a spacious dining table. This area connects to the front terrace, so views and natural light are assured.
- Large double bedroom with minimalist and modern decoration. It also has fitted wardrobes and ventilation through a small window.
- Large bathroom with shower.