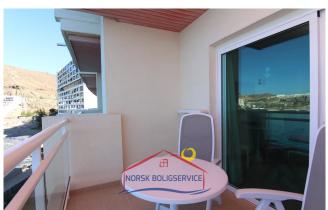

Terrace areal: 8 m<sup>2</sup>

## The house:

It is a cosy flat with everything you need, **ideal for couples or individuals.** Bright, with sea views and in a quiet area.

Its **distribution** is as follows:

- Large terrace / balcony. It is the jewel of the house. It has a set of tables and chairs, which allows you to meet or have breakfast overlooking the sea and the beach of Anfi del Mar. From here, your home, you will be able to see dreamlike sunsets.
- Living room & cosy and colourful kitchen. It has all the essentials for cooking and a spacious dining table. This area connects to the front terrace, so views and natural light are assured.
- Large double bedroom with minimalist and modern decoration. It also has fitted wardrobes and ventilation through a small window.
- Large bathroom with shower.